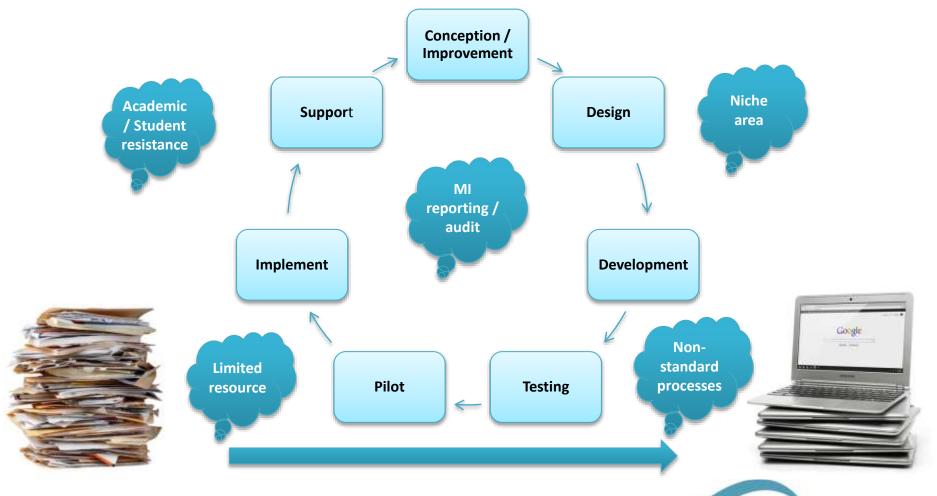

# PGR Progression (FT example)

| Enrolment and Induction | <ul> <li>Online enrolment</li> <li>Faculty induction and University induction with Library presenters</li> </ul>                              |
|-------------------------|-----------------------------------------------------------------------------------------------------------------------------------------------|
| Monthly Supervision     | <ul> <li>Formal monthly record of progress, including meeting with Supervisor</li> <li>Meet with whole team minimum every 6 months</li> </ul> |
| Project Approval        | Month 3: Approval of project plan, ethics status, resources, Professional<br>Development Training Plan                                        |
| Annual Progression 1&2  | <ul> <li>Month 10, 22: Update on all aspects covered above</li> <li>Continuing online enrolment in month 12 and 24</li> </ul>                 |
| Submission Readiness    | <ul> <li>Month 30: Check if ready or not</li> <li>If not ready, final extra Annual Progression submitted month 34</li> </ul>                  |
| Examiner Nomination     | Month 33: Exam team nominated                                                                                                                 |
| Thesis Submission       | <ul> <li>Month 36: Thesis submitted</li> <li>Viva takes place by month 38</li> </ul>                                                          |